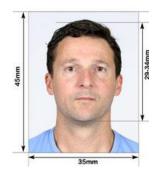

## **Tourist / Family Visit Visa Requirements:**

- Original passport scanned with a validity of at least six months, including at least one blank page.
- Scanned copies of all previous passports.
- Copy of CNIC or Family "B" form-Nadra-computerized(incase of accompanying children)
- 2 passport-size photos in white background
- Letter of employment stating date hired, position, salary and confirming the dates and duration of your approved leave. If you are a house wife/student dependent on husband/parents, submit evidence of husband / father's employment.
- Tax documents last 3 years
- Update Bank Statement of the last 6 months
- Family Registration Certificate & Marriage Certificate
- Hotel Reservation Or
  - If you have an invitation from a sponsor, then the following documents are required along with it: